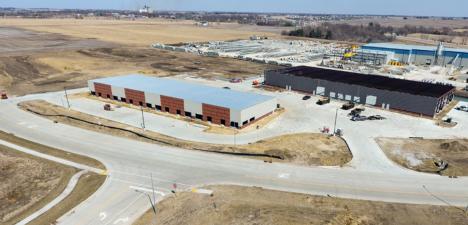

2251 Shiloh Rose Pkwy Bondurant, IA 50035

# **Property Details**

■ Building Size: 20,838 SF

Available Space:2,565 SF - 20,838 SF

■ Lease Rate: \$11.50/PSF

Lease Type: NNN

■ Delivery: April 2023

Zoning: M-1 Light Industrial

Wall Height: 19' - 21'