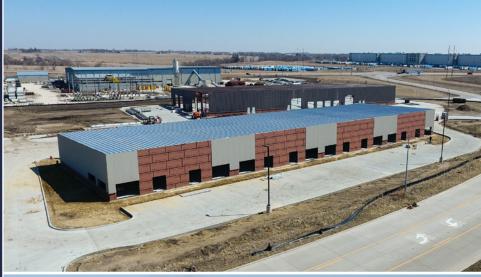

2251 Shiloh Rose Pkwy Bondurant, IA 50035

# **Property Details**

■ Building Size: 20,838 SF

Available Space:2,565 SF - 20,838 SF

■ Lease Rate: \$11.50/PSF

Lease Type: NNN

■ Delivery: April 2023

Zoning: M-1 Light Industrial

Wall Height: 19' - 21'