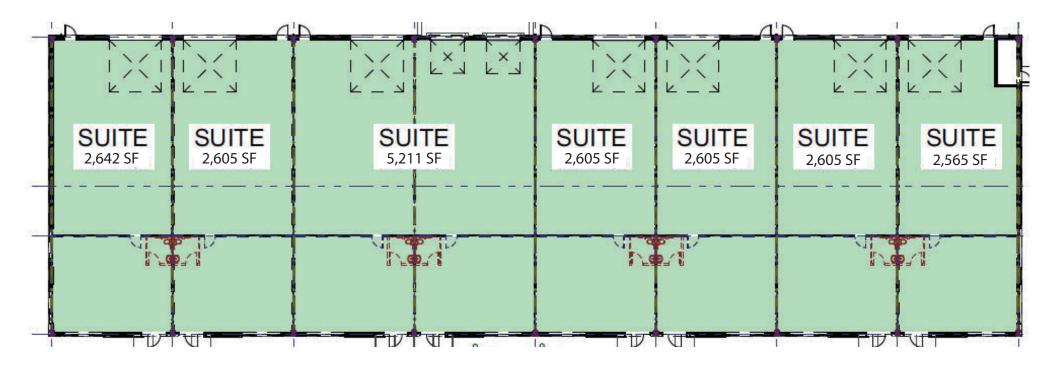

## **Lease Plan**

2251 Shiloh Rose Pkwy Bondurant, IA 50035

East Elevation (Building Back)