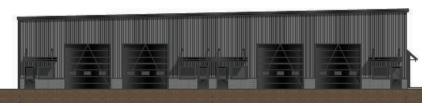

## Lease Plan

2301 Shiloh Rose Pkwy Bondurant, IA 50035

West (Front)

South

\*Max Contiguous Space: 32,257 SF - Demising Walls Installed Based On Tenant's Need.