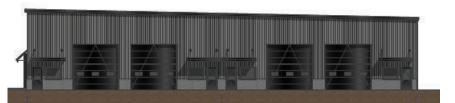

## Lease Plan

2301 Shiloh Rose Pkwy Bondurant, IA 50035

West (Front)

South

\*Max Contiguous Space: 32,257 SF - Demising Walls Installed Based On Tenant's Need.