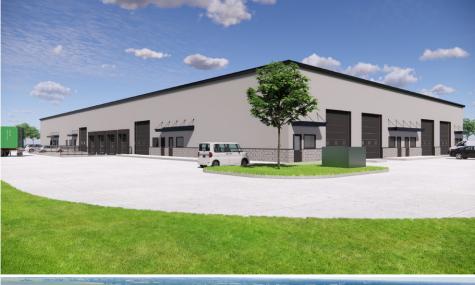

# **Property Details**

- Building Size: 32,295 SF
- Available Space:1,741 SF 32,257 SF
- Lease Rate:\$8.50 \$10.50/PSF NNN
- Delivery: Q1 2023
- Zoning: M-1 Light Industrial
- **■** Wall Height: 21' 24'
- Drive-In's: 102 (14' x 14') 8 (12' x 14')
- Dock Doors: 4

## Lease Plan

2301 Shiloh Rose Pkwy Bondurant, IA 50035

West (Front)

South

\*Max Contiguous Space: 32,257 SF - Demising Walls Installed Based On Tenant's Need.