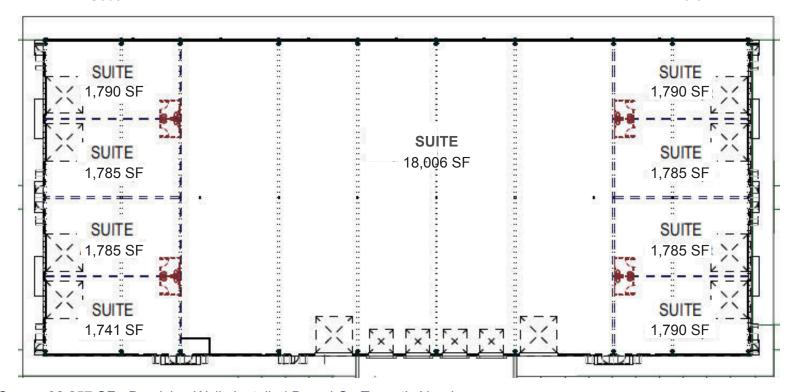

## Lease Plan

2301 Shiloh Rose Pkwy Bondurant, IA 50035

West (Front)

South

\*Max Contiguous Space: 32,257 SF - Demising Walls Installed Based On Tenant's Need.