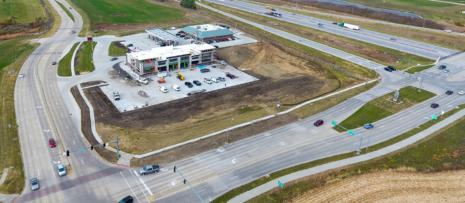

Marketplace at Urban Loop 4820 100th St Urbandale, IA 50322

## **Property Details**

- Building Size: 10,531 SF
- Available Space: 1,696 - 3,407 SF
- Lease Rate:\$25/PSF NNN
- Availabity: Immediate
- Zoning: PUD
- Use: Retail, Commercial, Medical
- Traffic Count: 91,363 (100th St / I-35)