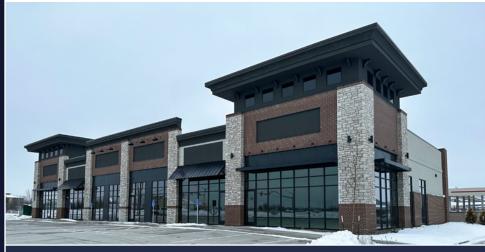

Marketplace at Urban Loop 4820 100th St Urbandale, IA 50322

## **Property Details**

- Building Size: 10,531 SF
- Available Space: 1,696 - 3,407 SF
- Lease Rate:\$25/PSF NNN
- Availabity: Immediate
- Zoning: PUD
- Use: Retail, Commercial, Medical
- Traffic Count: 91,363 (100th St / I-35)