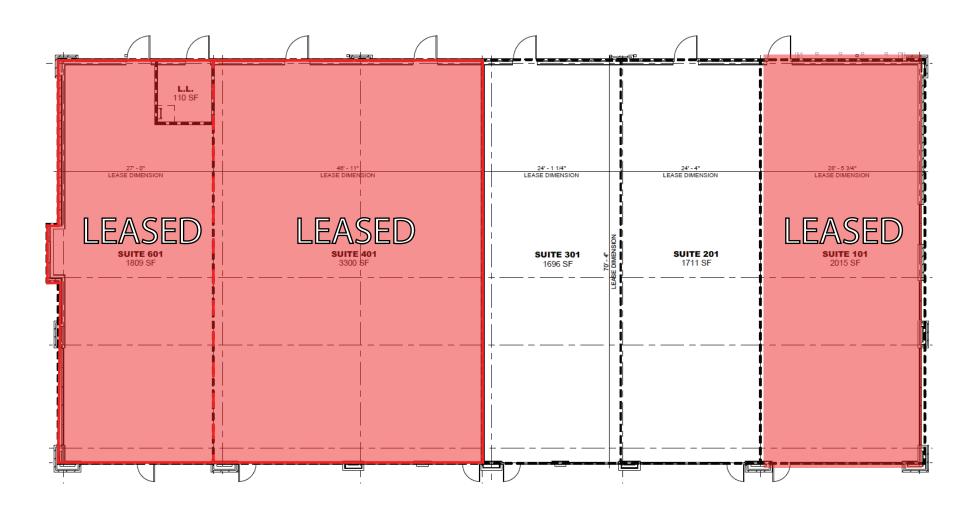

## **Property Details**

- Building Size: 10,531 SF
- Available Space: 1,696 - 3,407 SF
- Lease Rate:\$25/PSF NNN
- Availabity: Immediate
- Zoning: PUD
- Use: Retail, Commercial, Medical
- Traffic Count: 91,363 (100th St / I-35)

(515) 729-6015 nick@anglerealty.com **Rico Starling** 

(515) 360-7777 rico@anglerealty.com

Lease Plan 4820 100th St. Urbandale, IA 50322

**Dillon Temple** 

(515) 669-1238 dillon@anglerealty.com **Nick Anderson** 