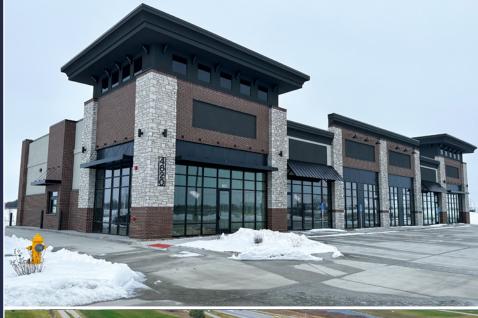

Marketplace at Urban Loop 4820 100th St Urbandale, IA 50322

## **Property Details**

- Building Size: 10,531 SF
- Available Space: 1,696 - 3,407 SF
- Lease Rate:\$25/PSF NNN
- Availabity: Immediate
- Zoning: PUD
- Use: Retail, Commercial, Medical
- Traffic Count: 91,363 (100th St / I-35)