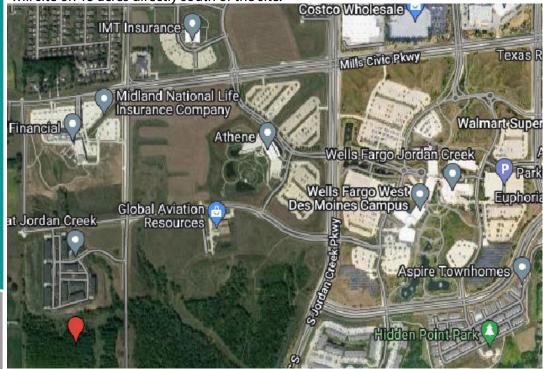

## **CONTACT**

Brian McMurray

515-229-8337

brian@vistarei.com

This high density 19.56 acre parcel within the High Point development is perfectly located within the western portion of West Des Moines. Amenities, schools/universities and large employers surround this site which include; Des Moines University, Wells Fargo Corporate Campus, Athene, Sammons Group, future Top Golf location directly to the north, Jordan Creek Town Center, MidAmcerican RexPlex, and the future Great Wolf Lodge. This parcel has already been zoned for high density (RH-18) and will have S 81st st. and Stagecoach Dr constructed. The remaining portions of the development will feature approximately 70 single family lots and a 55+ detached townhome project that will site on 15 acres directly south of the site.