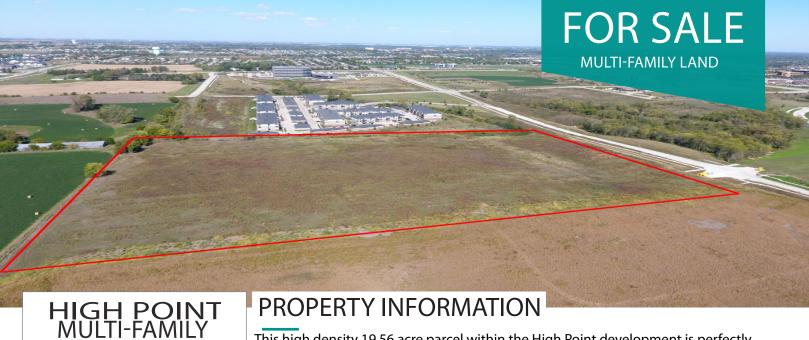

MULTI-FAMILY WEST DES MOINES, IA

LOT SIZE 19.56 ACRES

## **CONTACT**

Brian McMurray

515-229-8337

brian@vistarei.com

This high density 19.56 acre parcel within the High Point development is perfectly located within the western portion of West Des Moines. Amenities, schools/universities and large employers surround this site which include; Des Moines University, Wells Fargo Corporate Campus, Athene, Sammons Group, future Top Golf location directly to the north, Jordan Creek Town Center, MidAmcerican RexPlex, and the future Great Wolf Lodge. This parcel has already been zoned for high density (RH-18) and will have S 81st st. and Stagecoach Dr constructed. The remaining portions of the development will feature approximately 70 single family lots and a 55+ detached townhome project that will site on 15 acres directly south of the site.