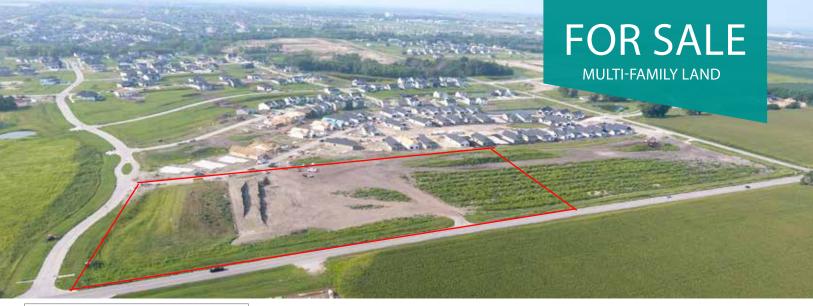

#### SHADOW CREEK MULTI-FAMILY CLIVE, IA

# LOT SIZE 10.49 ACRES CAN BE DIVIDED

#### **ALLOWED USES**

TOWNHOMES, ROW HOUSES, APARTMENTS

SALE PRICE \$3.75 PSF

ZONING
PUD, ALLOWED UP TO
APPROXIMATELY 390 UNITS

# PROPERTY INFORMATION

This 10.49 acre parcel sits within a master PUD for the Shadow Creek North Area that consists of over 575 single family lots and approximately 120 55+ detached townhomes with 5.10 acres of commercial land adjacent to the site.

The parcel can be developed as townhomes, row house, or apartments and has