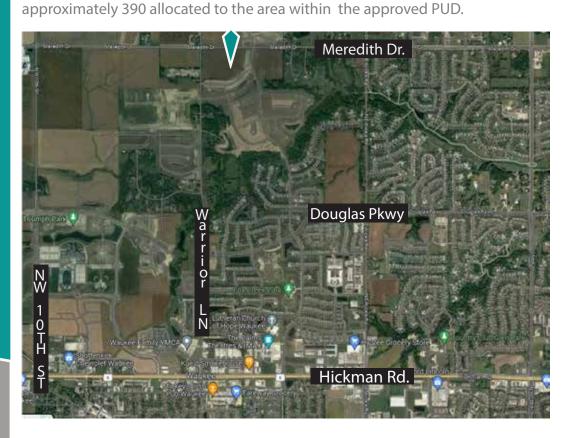

# PROPERTY INFORMATION

This 10.49 acre parcel sits within a master PUD for the Shadow Creek North Area that consists of over 575 single family lots and approximately 120 55+ detached townhomes with 5.10 acres of commercial land adjacent to the site.

The parcel can be developed as townhomes, row house, or apartments and has